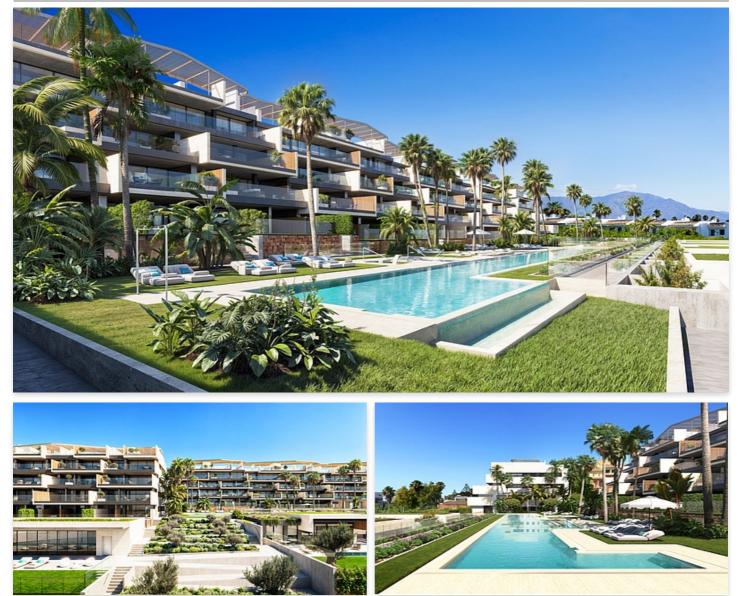

## Location: Manilva

New development of 2, 3 and 4 bedroom apartments, all with terraces and panoramic • views of the Mediterranean Sea thanks to its privileged beachfront location. In addition, • a collection of 5 luxury villas completes this real estate jewel, which stands out for its • location next to a protected natural area. •

This exclusive complex is located in Manilva, a privileged enclave on the west coast of Malaga, where you can enjoy the enviable Mediterranean climate. Its strategic location offers excellent connections to nearby airports and a wide range of services extending from Marbella to Gibraltar. Residents will have golf courses, fine dining restaurants, modern shopping centers, marinas, hotels, hospitals and schools within easy reach. It also has spectacular communal areas, including lush gardens, a saline chlorinated infinity pool with water beds and lounge areas, as well as a children's pool.

With relaxation and entertainment in mind, there is a children's play area, a gym with sea views and a modern and efficient coworking area. The spa, equipped with hammam and sauna, guarantees moments of relaxation, while 24-hour security and concierge service provide peace of mind at all times, making this a safe place to live.